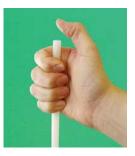

## **Thumb Tube Pipettes**

Low Cost Disposable Liquid Samplers

| Individually Bagged                  | 1        |
|--------------------------------------|----------|
| FDA Conforming Materials             | 1        |
| BSE/TSE Free                         | 1        |
| Full Batch Traceability              | 1        |
| Available Sterile (gamma irradiated) | <b>√</b> |

QUOTE REQUEST (2) Sterilised

Standard Thumb Tubes - Qty: 50 per box

| Part No.  | Overall<br>Length | Overall<br>Diameter | Internal<br>Diameter | Pre-<br>Sterilised | Material | Max Sample<br>Volume |  |
|-----------|-------------------|---------------------|----------------------|--------------------|----------|----------------------|--|
| 5055A-50  | 1000mm            | 12mm                | 9mm                  | No                 | HDPE     | 60ml                 |  |
| 5055A-50S | 1000mm            | 12mm                | 9mm                  | Yes                | HDPE     | 60ml                 |  |