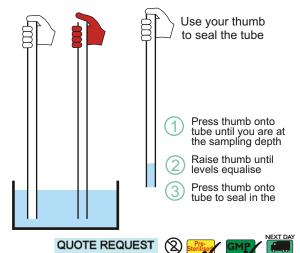

## **Thumb Tube Pipettes**

Low Cost Disposable Liquid Samplers

| Individually Bagged                  | 1        |
|--------------------------------------|----------|
| FDA Conforming Materials             | 1        |
| BSE/TSE Free                         | 1        |
| Full Batch Traceability              | 1        |
| Available Sterile (gamma irradiated) | <b>√</b> |

QUOTE REQUEST (2) Sterilised

Standard Thumb Tubes - Qty: 50 per box

| Part No.  | Overall<br>Length | Overall<br>Diameter | Internal<br>Diameter | Pre-<br>Sterilised | Material | Max Sample<br>Volume |  |
|-----------|-------------------|---------------------|----------------------|--------------------|----------|----------------------|--|
| 5055A-50  | 1000mm            | 12mm                | 9mm                  | No                 | HDPE     | 60ml                 |  |
| 5055A-50S | 1000mm            | 12mm                | 9mm                  | Yes                | HDPE     | 60ml                 |  |