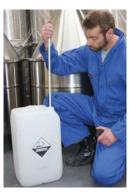

## **Thumb Tube Pipettes**

Low Cost Disposable Liquid Samplers

| Individually Bagged                  | 1        |
|--------------------------------------|----------|
| FDA Conforming Materials             | 1        |
| BSE/TSE Free                         | 1        |
| Full Batch Traceability              | 1        |
| Available Sterile (gamma irradiated) | <b>√</b> |

QUOTE REQUEST (2) Sterilised

Standard Thumb Tubes - Qty: 50 per box

| Part No.  | Overall<br>Length | Overall<br>Diameter | Internal<br>Diameter | Pre-<br>Sterilised | Material | Max Sample<br>Volume |  |
|-----------|-------------------|---------------------|----------------------|--------------------|----------|----------------------|--|
| 5055A-50  | 1000mm            | 12mm                | 9mm                  | No                 | HDPE     | 60ml                 |  |
| 5055A-50S | 1000mm            | 12mm                | 9mm                  | Yes                | HDPE     | 60ml                 |  |