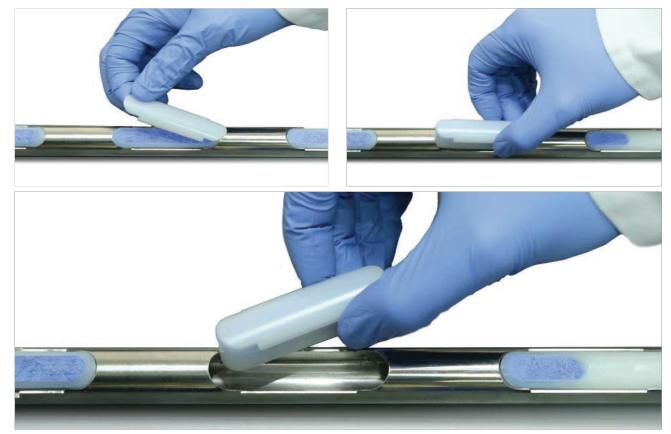

Ideal for sampling free flowing powders and granules.

- Insert the Pods into the sample thief
- Take sample
- After sampling click the lids onto the Pods
- Take the Pods to the laboratory
- Slide off the lid to access the sample

# It's as easy as 1, 2, 3