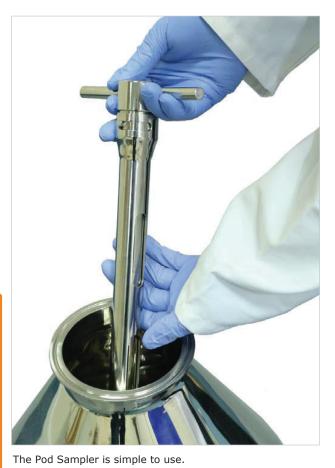

### Disposable Pod Powder Sampler Minimize Sampling Error

The Disposable Pod Sampler is the next generation in sampling technology. It combines a single use disposable Pod with a reusable stainless steel sample thief.

The sampler is designed to minimize sampling error, which can occur when a sample is transferred from one container to another. With the Accurate Pod the sample remains in the pod until it is needed in the laboratory.

Ideal for sampling free flowing powders and granules.

- Insert the Pods into the sample thief
- Take sample
- After sampling click the lids onto the Pods
- Take the Pods to the laboratory
- Slide off the lid to access the sample