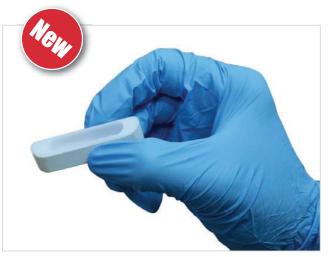

## Pods

- Made from FDA, EU and EC compliant HDPE
- Initially available in 1ml and 5ml sizes. Other sizes to follow please contact us for details
- Supplied with lid (lid supplied loose in the bag)
- Individually bagged
- Made in a Class 8 (class 100,000) cleanroom
- Available pre sterilised (gamma irradiation)