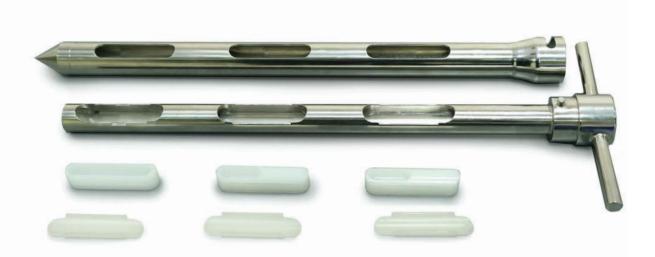

#### **QUICK QUOTE**

- Made from 316L stainless steel
- Available in a range of different lengths
- Available from stock
- 25mm Diameter

#### Single Port

| Part No.      | Sampler Length | No. of Ports |
|---------------|----------------|--------------|
| 675 1360A601  | 600mm          | 1            |
| 675 1360A1001 | 1000mm         | 1            |
| 675 1360A1501 | 1500mm         | 1            |
| 675 1360A2001 | 2000mm         | 1            |

# Multi Port

| 316L |       | Stock | Download     |
|------|-------|-------|--------------|
|      | Video | Items | certificates |

**ONLINE PRICING** 

| Part No.      | Sampler Length | No. of Ports |
|---------------|----------------|--------------|
| 675 1360A603  | 600mm          | 3            |
| 675 1360A1003 | 1000mm         | 3            |
| 675 1360A1503 | 1500mm         | 3            |
| 675 1360A2003 | 2000mm         | 3            |