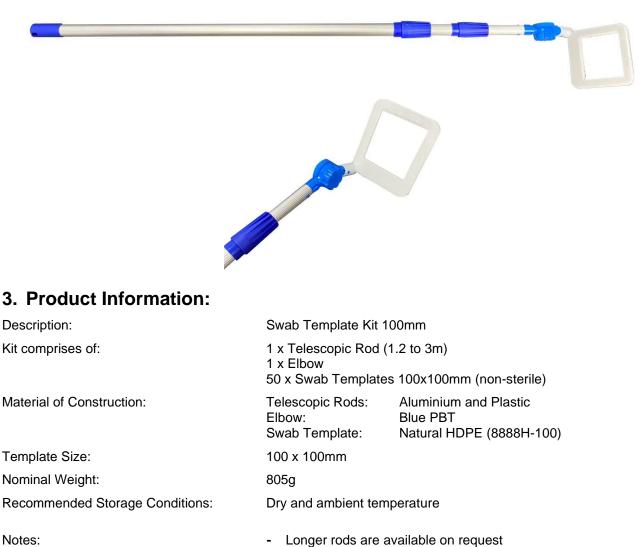

## 1. Part Number:

675 3044B100

2. Photo:

## Spares:

| Part Number | Description                                          |
|-------------|------------------------------------------------------|
| 5065A-3001  | Telescopic Rod (1.2 to 3m)                           |
| 5065G-1B    | Angular Elbow (blue)                                 |
| 8888H-50    | Swab Template 50x50mm – HDPE (Box of 50)             |
| 8888H-50S   | Swab Template 50x50mm – HDPE – Sterile (Box of 50)   |
| 8888H-100   | Swab Template 100x100mm – HDPE (Box of 50)           |
| 8888H-100S  | Swab Template 100x100mm – HDPE – Sterile (Box of 50) |