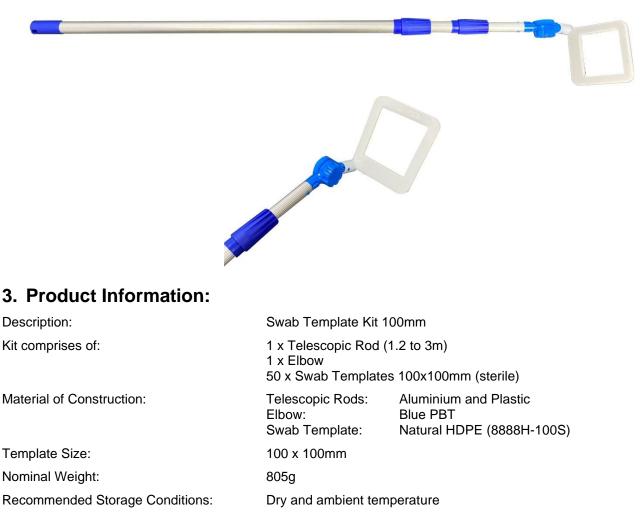

## 1. Part Number:

675 3044B100S

2. Photo:

Notes:

- Longer rods are available on request

- All 8888H templates are interchangeable