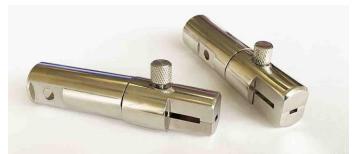

Swab Holder: 316L stainless steel

Maximum Jaw Opening on Swab Holder: 10mm Nominal Weight: 990g

Recommended Storage Conditions: Dry and ambient temperature