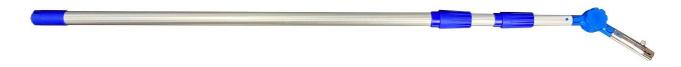

#### 3. Product Information:

Description: Swab Holder Kit

Kit comprises of: 1 x Telescopic Rod (1.2 to 3m)

1 x Elbow 1 x Swab Holder

Material of Construction: Telescopic Rods: Aluminium and Plastic

Elbow: Blue PBT

Swab Holder: 316L stainless steel

Maximum Jaw Opening on Swab Holder: 10mm Nominal Weight: 990g

Recommended Storage Conditions: Dry and ambient temperature