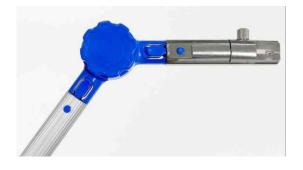

#### 3. Product Information:

Description: Swab Holder Kit

Kit comprises of: 1 x Telescopic Rod (1.2 to 3m)

1 x Elbow 1 x Swab Holder

Material of Construction: Telescopic Rods: Aluminium and Plastic

Elbow: Blue PBT