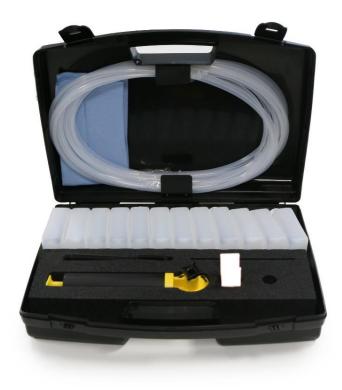

## 1. Part Number:

675 5021P150

2. Photo:

## 3. Product Information:

Pump Sampler Set – PE 150ml

Description Set Contents:

| Part No.     | Description                | Quantity | Material                          |  |
|--------------|----------------------------|----------|-----------------------------------|--|
| 675 5020A09  | Hand Pump*                 | 1        | Plastic with polymer O-ring seals |  |
| 675 5020P10  | Sampling Tube (13m length) | 1        | Polyethylene                      |  |
| 675 5020A07  | Tube Cutter                | 1        | Plastic with metal blade          |  |
| 675 5021H150 | Sample Bottle 150ml        | 12       | HDPE                              |  |

\* The Hand Pump is suitable for use with tubes OD from 5mm to 8mm

| Recommended Storage Conditions: | Dry and ambient temperature |
|---------------------------------|-----------------------------|
| Dimensions of Case:             | 390 x 300 x 100mm           |
| Weight of Set:                  | 1.2 kg                      |