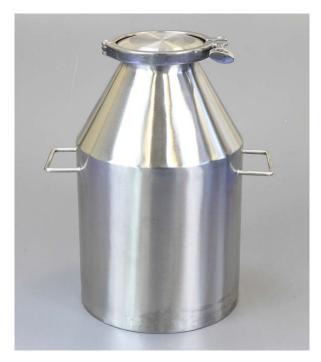

## Part No.

Description

Nominal Volume:

Material of Construction:

675 A52610

Clamp Container 10L

10L

| Body:         | 316 stainless steel                              |
|---------------|--------------------------------------------------|
| Side Handles: | 304 stainless steel                              |
| Lid:          | 316 stainless steel                              |
| Clamp:        | 316 stainless steel (may be 304 stainless steel) |
| Gasket:       | Silicone (conforms to FDA CFR 177.2600)          |

| Method of Construction:                     | Crevice free body, welds ground & polished |
|---------------------------------------------|--------------------------------------------|
| Surface Finish:                             | Better than 0.5 microns Ra                 |
| Overall Height:                             | 368mm                                      |
| Body Height:                                | 342mm                                      |
| Body Diameter:                              | 222mm                                      |
| Nominal Weight (body, lid, clamp & gasket): | 5.0 Kg                                     |

Note: The neck of the container is fitted with a 4" diameter ferrule which conforms to BS4825-3