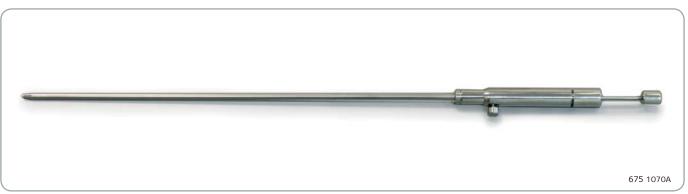

| Stock No.    | Sample Volume          | Length | Material | Outer Diameter |
|--------------|------------------------|--------|----------|----------------|
| 675 1070A350 | Variable - up to 0.1ml | 350mm  | 316ss    | 5mm            |
| 675 1070A500 | Variable - up to 0.1ml | 500mm  | 316ss    | 5mm            |