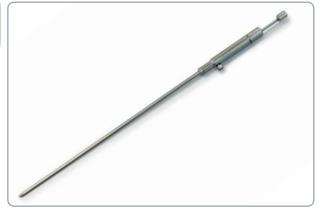

## Micro Mate

## Low Volume Powder Sample

The MicroMate is designed for low volume sampling of free flowing powders and granules.

The MicroMate can be easily adjusted so that it can take a range of sample sizes.

- Made from high quality 316 stainless steel
- Adjustable takes a range of sizes
- Simple to use