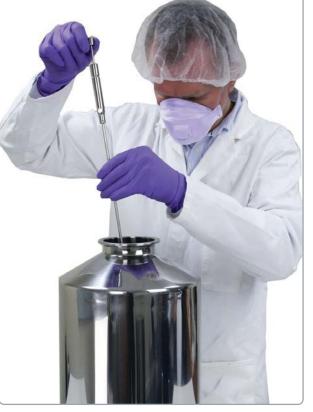

## Low Volume Powder Sample

The MicroMate is designed for low volume sampling of free flowing powders and granules.

The MicroMate can be easily adjusted so that it can take a range of sample sizes.

- Made from high quality 316 stainless steel
- Adjustable takes a range of sizes
- Simple to use

- 1. Insert the sampler into the product. Ensure that the inner rod extends beyond the outer tube.
- 2. At the required depth pull up the inner rod to draw the product into the sampler
- 3. Withdraw sampler.
- 4. Push down handle to release sample