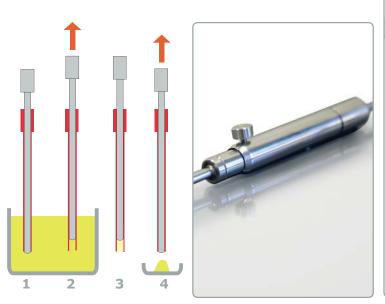

- 1. Insert the sampler into the product. Ensure that the inner rod extends beyond the outer tube.
- 2. At the required depth pull up the inner rod to draw the product into the sampler
- 3. Withdraw sampler.
- 4. Push down handle to release sample