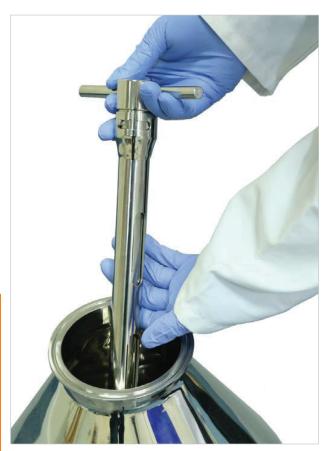

Ideal for sampling free flowing powders and granules.

The Pod Sampler is simple to use.

- Insert the Pods into the sample thief
- Take sample
- After sampling click the lids onto the Pods
- Take the Pods to the laboratory
- Slide off the lid to access the sample

## **Disposable Pod Sample Thief**

- Made from 316L stainless steel
- Available in a range of different lengths
- Available from stock
- 25mm Diameter