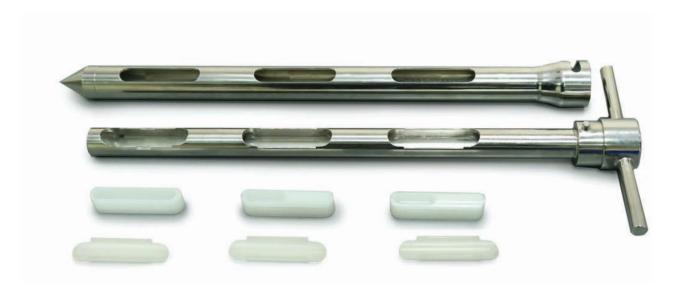

Ideal for sampling free flowing powders and granules.

The Pod Sampler is simple to use.

- Insert the Pods into the sample thief
- Take sample
- After sampling click the lids onto the Pods
- Take the Pods to the laboratory
- Slide off the lid to access the sample

### **Pods**

- $\label{thm:made_from_fd} \mbox{Made from FDA, EU and EC compliant HDPE} \\ \mbox{Initially available in 1ml and 5ml sizes. Other sizes to follow please contact us for details} \\$
- Supplied with lid (lid supplied loose in the bag)
- Individually bagged
- Made in a Class 8 (class 100,000) cleanroom
- Available pre sterilised (gamma irradiation)

## **Disposable Pod Sample Thief**

- Made from 316L stainless steel
- Available in a range of different lengths
- Available from stock
- 25mm Diameter