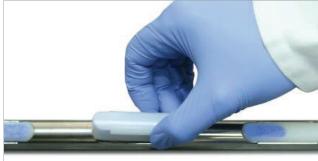

Ideal for sampling free flowing powders and granules.

The Pod Sampler is simple to use.

- Insert the Pods into the sample thief
- Take sample
- After sampling click the lids onto the Pods
- Take the Pods to the laboratory
- Slide off the lid to access the sample

### **Pods**

- $\label{thm:made_from_fd} \mbox{Made from FDA, EU and EC compliant HDPE} \\ \mbox{Initially available in 1ml and 5ml sizes. Other sizes to follow please contact us for details} \\$
- Supplied with lid (lid supplied loose in the bag)
- Individually bagged
- Made in a Class 8 (class 100,000) cleanroom
- Available pre sterilised (gamma irradiation)