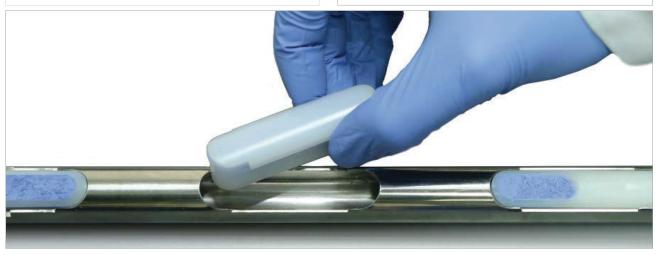

Ideal for sampling free flowing powders and granules.

The Pod Sampler is simple to use.

- Insert the Pods into the sample thief
- Take sample
- After sampling click the lids onto the Pods
- Take the Pods to the laboratory
- Slide off the lid to access the sample

### **Pods**

- $\label{thm:made_from_fd} \mbox{Made from FDA, EU and EC compliant HDPE} \\ \mbox{Initially available in 1ml and 5ml sizes. Other sizes to follow please contact us for details} \\$
- Supplied with lid (lid supplied loose in the bag)
- Individually bagged
- Made in a Class 8 (class 100,000) cleanroom
- Available pre sterilised (gamma irradiation)